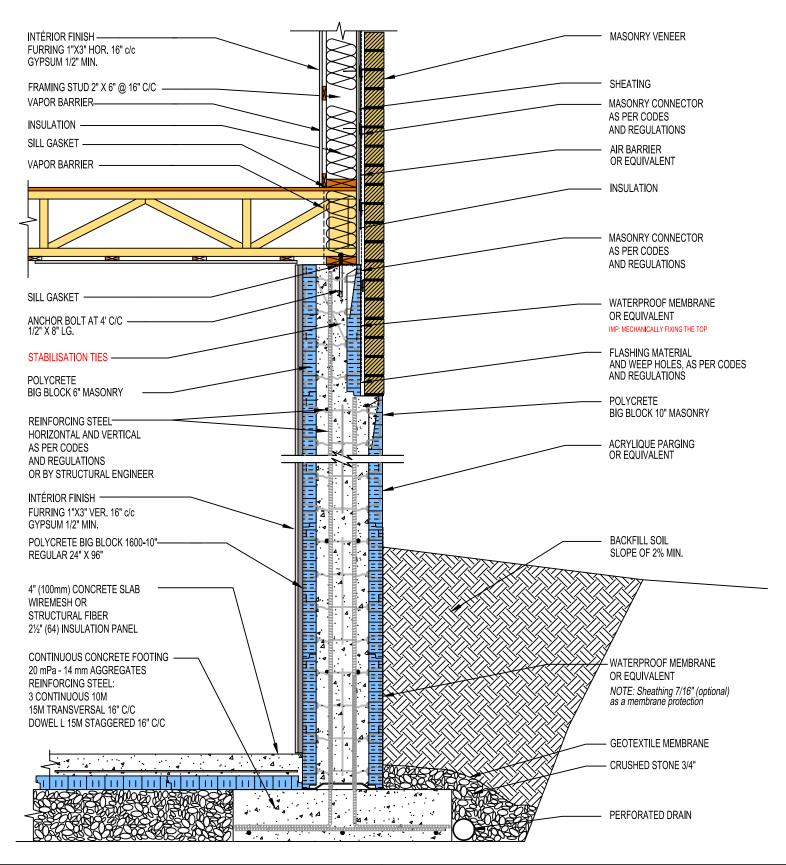

| Polycrete                                                                                            | <b>TITLE:</b><br>Big Block 1600-10" masonry, + Big Block 6" masonry, for modular home or other. |         |            |            |
|------------------------------------------------------------------------------------------------------|-------------------------------------------------------------------------------------------------|---------|------------|------------|
|                                                                                                      | DRAWING NO:                                                                                     |         | DATE       |            |
| DISCLAIMER NOTICE                                                                                    | BB-10-06-S2005-EN                                                                               |         | 2012-05-28 |            |
| SPECIFIC INFORMATION REQUIRED FOR COMPLIANCE WITH LOCAL CODES IS THE RESPONSABILITY OF THE DESIGNER. | DRAWING BY:                                                                                     | REV. NO |            | REV. DATE: |